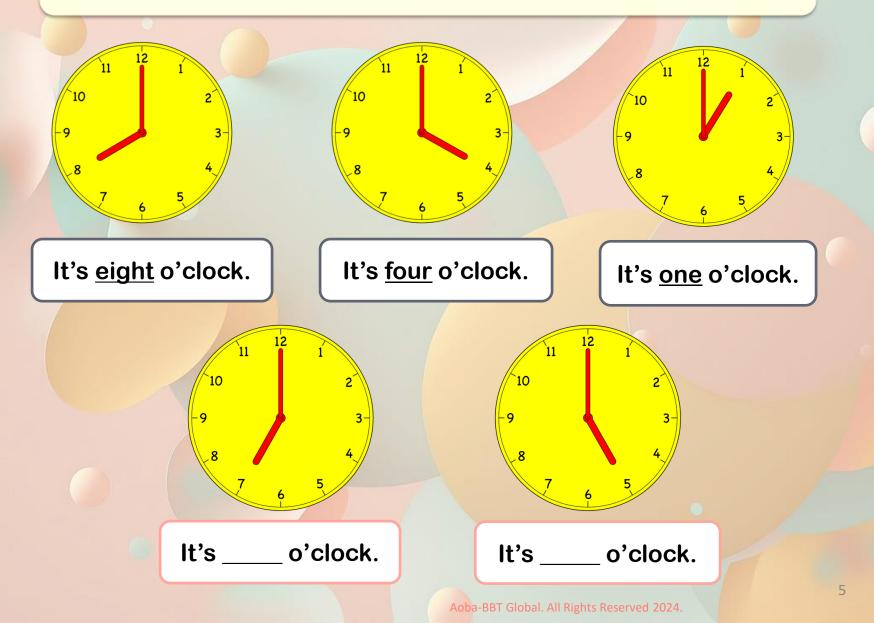

# What TIME is it?

幼児 (Kinder) K9 L1 What time is it?

## Learn to tell time!

Aoba-BBT Global. All Rights Reserved 2024.





The short hand is the hour hand. The long hand is the minute hand.

/\_short

#### What time is it?



#### More examples!





### It's **nine o'clock**. It's time to go to bed.

What about you? What time do you go to bed?

#### More examples!



### It's **twelve o'clock**. It's time to eat lunch.

#### What about you? What time do you eat lunch?

#### More examples!





It's **seven o'clock**. It's time to go to school.

What about you? What time do you go to school?



### **TEST** Practice with you teacher!

Aoba-BBT Global. All Rights Reserved 2024.

#### What time is it? Tell the time correctly.



#### What time is it? Tell the time correctly.

3. It's time to water the plants.

lt's

4. It's time to feed the fish. It's \_\_\_\_\_.







### **ANSWER KEY**



1. It's seven o'clock.
2. It's three o'clock,
3. It's eight o'clock.
4. It's four o'clock.