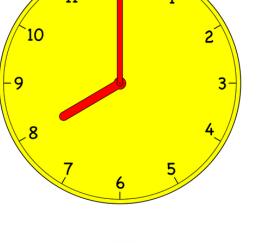

#### What time is it? Tell the time correctly.

3. It's time to water the plants.

lt's

4. It's time to feed the fish. It's \_\_\_\_\_.

### **ANSWER KEY**

1. It's seven o'clock.
2. It's three o'clock,
3. It's eight o'clock.
4. It's four o'clock.