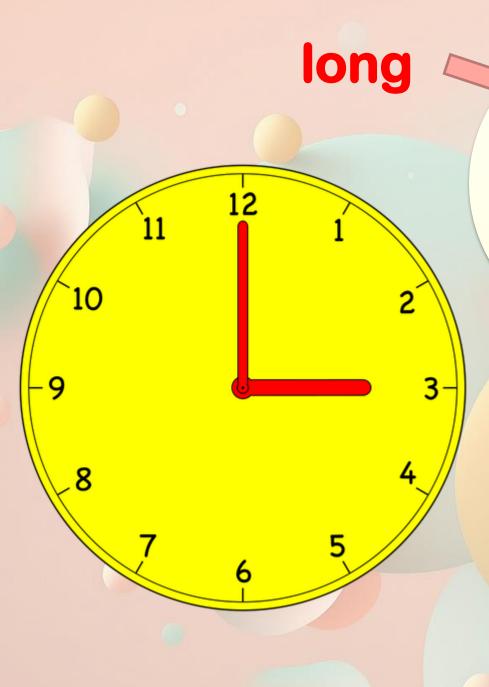

## Learn to tell time!

Aoba-BBT Global. All Rights Reserved 2024.

The short hand is the hour hand. The long hand is the minute hand.

/\_short