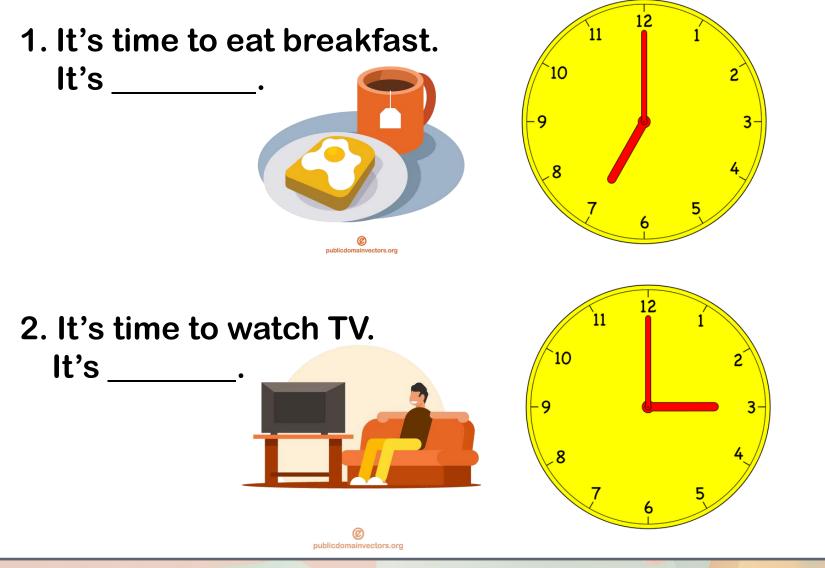

#### What time is it? Tell the time correctly.

#### What time is it? Tell the time correctly.

3. It's time to water the plants.

lt's

4. It's time to feed the fish. It's \_\_\_\_\_.

### **ANSWER KEY**

1. It's seven o'clock.
2. It's three o'clock,
3. It's eight o'clock.
4. It's four o'clock.