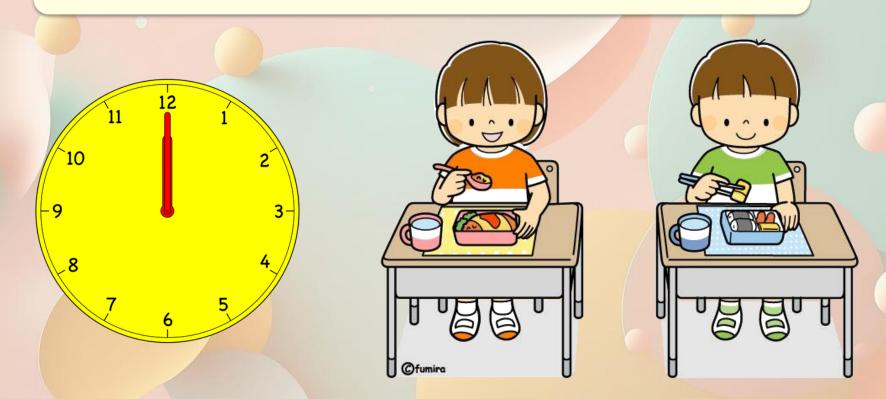

### It's **twelve o'clock**. It's time to eat lunch.

#### What about you? What time do you eat lunch?