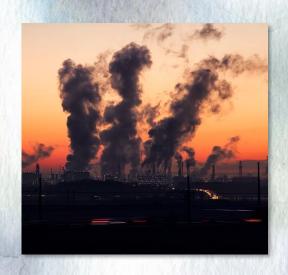

## Air Pollution

This happens when the air becomes dirty because of gases, dust, or smoke. These things are harmful to humans, animals, and plants.

#### Human activities that cause air pollution include:

- 1. Smoke from factories
- 2. Smoke from cars
- 3. Household and farming chemicals