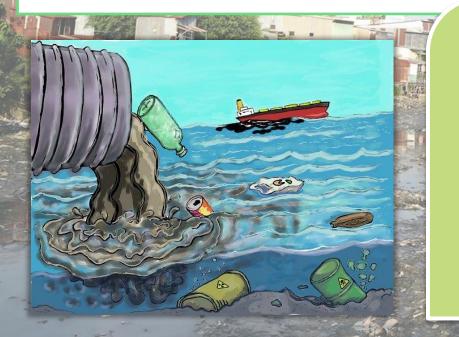

## Water Pollution

This happens when bodies of water (such as rivers or lakes) become poisoned by human activities.

### Human activities that cause water pollution include:

- 1. Dumping garbage into the water
- 2. Sewage and waste water
- 3. Factory waste