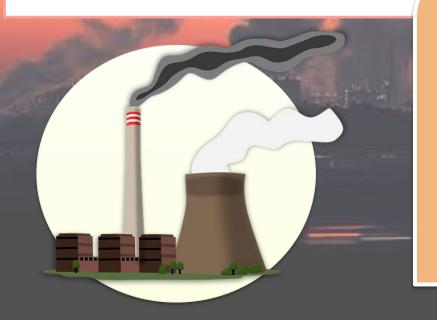

## Air Pollution

This happens when the air becomes dirty because of gases, dust, or smoke. These things are harmful to humans, animals, and plants.

#### Human activities that cause air pollution include:

- 1. Smoke from factories
- 2. Smoke from cars
- 3. Household and farming chemicals